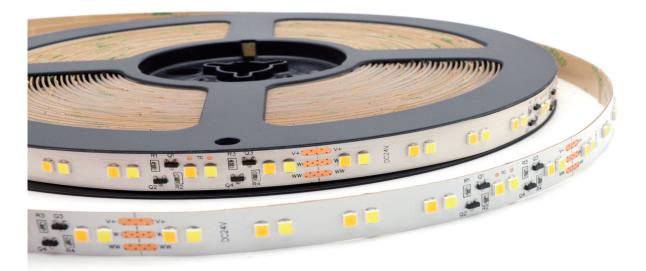

## LSG-SL-120 CCT 120leds/m led strip

- 1. Patented design
- 2. Using LED with high efficiency and performance feature, to get an energy saving product.
- 3. Multi-stand pure copper material, with small impedance, low thermal and good chemical stability.
- 4. Indoor or outdoor application for option.
- 5. Customized length available for indoor or outdoor usage.
- 6. LED rated lifespan is 50,000h.
- 7. Complying with CE standard.