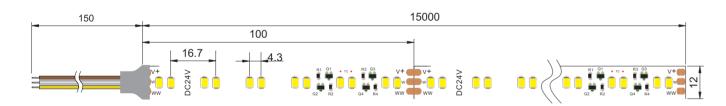

## **Basic Parameter**

| Input voltage      | DC24V        |
|--------------------|--------------|
| Power/m            | 12W          |
| Max current / LED  | 25mA         |
| Beam angle         | 120 °        |
| CRI(Ra)            | >80          |
| LEDs /m            | 120LEDs      |
| SMD Type           | 2835         |
| Working hour       | 50000h       |
| Working temperture | -25°C ~+45°C |
| Cuttable length    | 100mm        |
| PCB Width          | 12mm         |